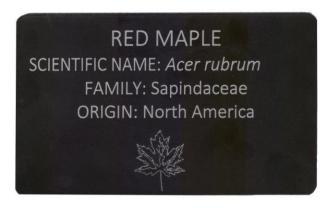

| Q | Dogwood                   |  |
|---|---------------------------|--|
| R | Red Maple                 |  |
| S | Sassafras (leaf option 1) |  |
| S | Sassafras (leaf option 2) |  |
| Т | Tulip Poplar              |  |